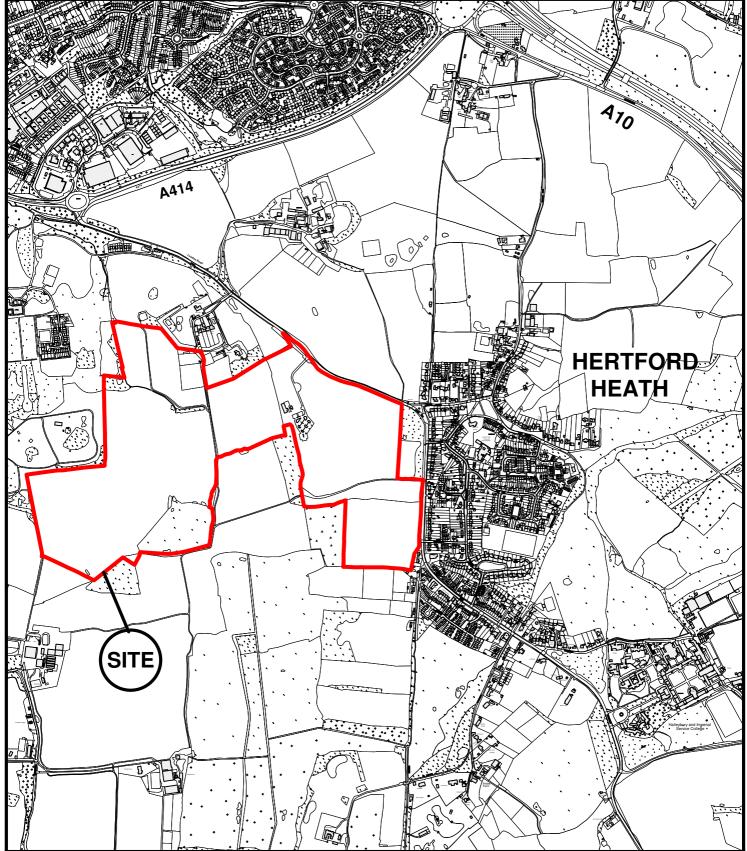

East Herts Council Wallfields Pegs Lane Hertford SG13 8EQ

Tel: 01279 655261

Address: Hertford Golf Course, London Road, Hertford, SG13 7NS

Reference: 3/17/1867/FUL

Scale: 1:12500 O.S Sheet: TL3411

Date of Print: 07 March 2018